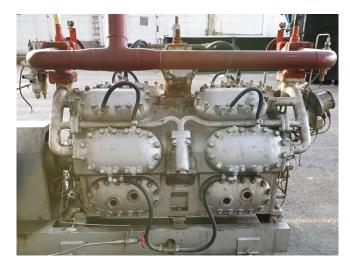

## **Specifications**

| Brand                    | Sabroe                  |
|--------------------------|-------------------------|
| Туре                     | SMC 16-100-5 MK1        |
| Refrigerant              | NH 3 (ammonia)          |
| kW at +10°C/+40°C        | 1140                    |
| kW at 0°C/+40°C          | 744,5                   |
| kW at -5ºC/+40ºC         | 587,4                   |
| kW at -10°C/+40°C        | 454,2                   |
| Electromotor Specs       | Schorch 50Hz / 110 kW / |
|                          | 985 RPM                 |
| Capacity Control         | /                       |
| On steel base frame      | /                       |
| Pressure safety switches | /                       |
| Hp/Lp/Op                 |                         |
| Pressure gauges          | ✓                       |
| Hp/Lp/Op                 |                         |
| Oil separator            | /                       |
| m3 / h                   | 875                     |
| Remarks                  | Capacity is calculated  |
|                          | with SMC 116 S          |
| Sizes                    | 2850x1000x1900 mm       |
| Stock                    | 1                       |
|                          |                         |

#### Used Sabroe SMC 16-100-5 MK1

Used Sabroe SMC 16-100-5 compressor direct driven. Complete with electromotor Schorch 50 Hz - 110 kW - 985 RPM. Oil separator 58 ltr. Pressure safety switches and gauges. \*Why choose for HOSBV? Were not only the largest used refrigeration specialist in Europe, but also, we deliver all equipment including an extensive test, warranty and industrial cleaning. \*Optional we can also arrange the logistics.