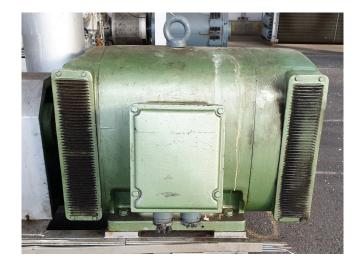

#### Used Sabroe SMC 16-100-5 MK1

Used Sabroe SMC 16-100-5 compressor direct driven. Complete with electromotor Schorch 50 Hz - 110 kW - 985 RPM. Oil separator 58 ltr. Pressure safety switches and gauges. \*Why choose for HOSBV? Were not only the largest used refrigeration specialist in Europe, but also, we deliver all equipment including an extensive test, warranty and industrial cleaning. \*Optional we can also arrange the logistics.