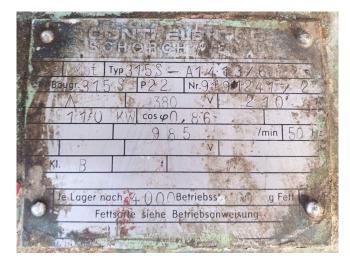

## **Specifications**

| Brand                    | Sabroe                  |
|--------------------------|-------------------------|
| Туре                     | SMC 16-100-5 MK1        |
| Refrigerant              | NH 3 (ammonia)          |
| kW at +10°C/+40°C        | 1140                    |
| kW at 0°C/+40°C          | 744,5                   |
| kW at -5ºC/+40ºC         | 587,4                   |
| kW at -10°C/+40°C        | 454,2                   |
| Electromotor Specs       | Schorch 50Hz / 110 kW / |
|                          | 985 RPM                 |
| Capacity Control         | /                       |
| On steel base frame      | /                       |
| Pressure safety switches | /                       |
| Hp/Lp/Op                 |                         |
| Pressure gauges          | ✓                       |
| Hp/Lp/Op                 |                         |
| Oil separator            | /                       |
| m3 / h                   | 875                     |
| Remarks                  | Capacity is calculated  |
|                          | with SMC 116 S          |
| Sizes                    | 2850x1000x1900 mm       |
| Stock                    | 1                       |
|                          |                         |

#### Used Sabroe SMC 16-100-5 MK1

Used Sabroe SMC 16-100-5 compressor direct driven. Complete with electromotor Schorch 50 Hz - 110 kW - 985 RPM. Oil separator 58 ltr. Pressure safety switches and gauges. \*Why choose for HOSBV? Were not only the largest used refrigeration specialist in Europe, but also, we deliver all equipment including an extensive test, warranty and industrial cleaning. \*Optional we can also arrange the logistics.