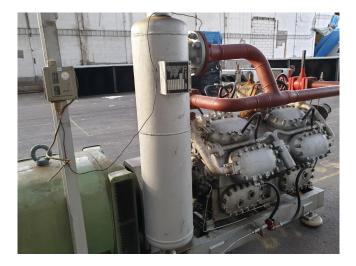

#### Used Sabroe SMC 16-100-5 MK1

Used Sabroe SMC 16-100-5 compressor direct driven. Complete with electromotor Schorch 50 Hz - 110 kW - 985 RPM. Oil separator 58 ltr. Pressure safety switches and gauges. \*Why choose for HOSBV? Were not only the largest used refrigeration specialist in Europe, but also, we deliver all equipment including an extensive test, warranty and industrial cleaning. \*Optional we can also arrange the logistics.