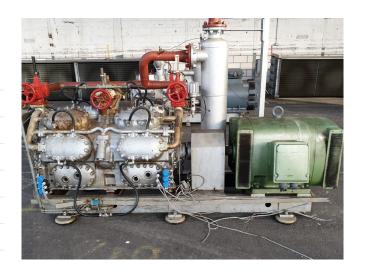

## **Specifications**

| Brand                    | Sabroe                  |
|--------------------------|-------------------------|
| Туре                     | SMC 16-100-5 MK1        |
| Refrigerant              | NH 3 (ammonia)          |
| kW at +10°C/+40°C        | 1140                    |
| kW at 0°C/+40°C          | 744,5                   |
| kW at -5ºC/+40ºC         | 587,4                   |
| kW at -10°C/+40°C        | 454,2                   |
| Electromotor Specs       | Schorch 50Hz / 110 kW / |
|                          | 985 RPM                 |
| Capacity Control         | /                       |
| On steel base frame      | /                       |
| Pressure safety switches | /                       |
| Hp/Lp/Op                 |                         |
| Pressure gauges          | ✓                       |
| Hp/Lp/Op                 |                         |
| Oil separator            | /                       |
| m3 / h                   | 875                     |
| Remarks                  | Capacity is calculated  |
|                          | with SMC 116 S          |
| Sizes                    | 2850x1000x1900 mm       |
| Stock                    | 1                       |
|                          |                         |

#### Used Sabroe SMC 16-100-5 MK1

Used Sabroe SMC 16-100-5 compressor direct driven. Complete with electromotor Schorch 50 Hz - 110 kW - 985 RPM. Oil separator 58 ltr. Pressure safety switches and gauges. \*Why choose for HOSBV? Were not only the largest used refrigeration specialist in Europe, but also, we deliver all equipment including an extensive test, warranty and industrial cleaning. \*Optional we can also arrange the logistics.