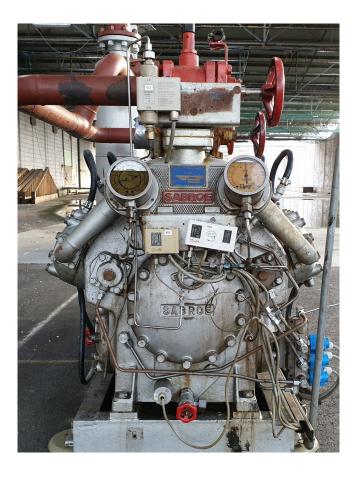

## **Specifications**

| Brand                    | Sabroe                  |
|--------------------------|-------------------------|
| Туре                     | SMC 16-100-5 MK1        |
| Refrigerant              | NH 3 (ammonia)          |
| kW at +10°C/+40°C        | 1140                    |
| kW at 0°C/+40°C          | 744,5                   |
| kW at -5ºC/+40ºC         | 587,4                   |
| kW at -10°C/+40°C        | 454,2                   |
| Electromotor Specs       | Schorch 50Hz / 110 kW / |
|                          | 985 RPM                 |
| Capacity Control         | /                       |
| On steel base frame      | /                       |
| Pressure safety switches | /                       |
| Hp/Lp/Op                 |                         |
| Pressure gauges          | ✓                       |
| Hp/Lp/Op                 |                         |
| Oil separator            | /                       |
| m3 / h                   | 875                     |
| Remarks                  | Capacity is calculated  |
|                          | with SMC 116 S          |
| Sizes                    | 2850x1000x1900 mm       |
| Stock                    | 1                       |
|                          |                         |

#### Used Sabroe SMC 16-100-5 MK1

Used Sabroe SMC 16-100-5 compressor direct driven. Complete with electromotor Schorch 50 Hz - 110 kW - 985 RPM. Oil separator 58 ltr. Pressure safety switches and gauges. \*Why choose for HOSBV? Were not only the largest used refrigeration specialist in Europe, but also, we deliver all equipment including an extensive test, warranty and industrial cleaning. \*Optional we can also arrange the logistics.