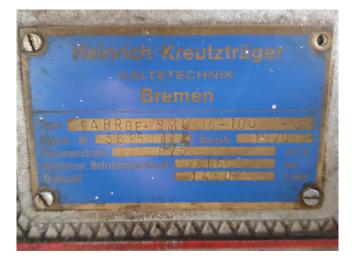

## **Sabroe SMC 16-100-5 MK1**

## **Specifications**

| Brand                    | Sabroe                  |
|--------------------------|-------------------------|
| Туре                     | SMC 16-100-5 MK1        |
| Refrigerant              | NH 3 (ammonia)          |
| kW at +10°C/+40°C        | 1140                    |
| kW at 0°C/+40°C          | 744,5                   |
| kW at -5ºC/+40ºC         | 587,4                   |
| kW at -10°C/+40°C        | 454,2                   |
| Electromotor Specs       | Schorch 50Hz / 110 kW / |
|                          | 985 RPM                 |
| Capacity Control         | /                       |
| On steel base frame      | /                       |
| Pressure safety switches | /                       |
| Hp/Lp/Op                 |                         |
| Pressure gauges          | ✓                       |
| Hp/Lp/Op                 |                         |
| Oil separator            | /                       |
| m3 / h                   | 875                     |
| Remarks                  | Capacity is calculated  |
|                          | with SMC 116 S          |
| Sizes                    | 2850x1000x1900 mm       |
| Stock                    | 1                       |
|                          |                         |